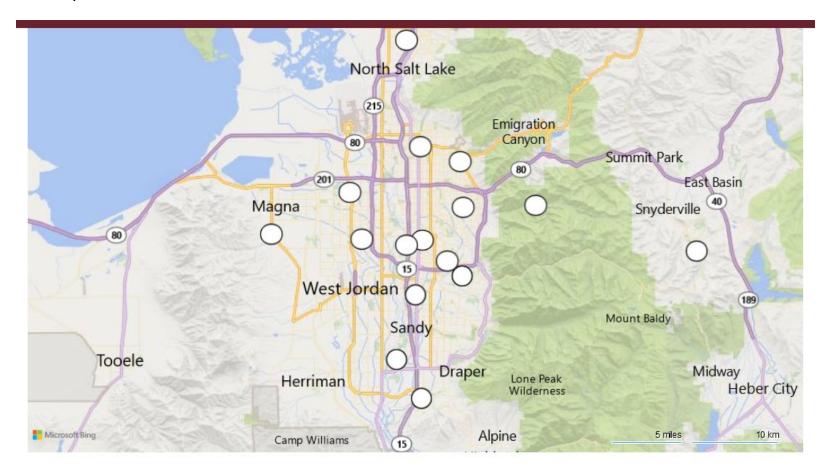

# UTAH – Counties & Clubs in District 15 Division D

- Area D1
  - TNT Club
  - Taxmasters Club
  - Image Masters Toastmasters Club
  - Metro Toastmasters Club
- Area D2
  - Park City Toastmasters Club
  - USANA Toastmasters
  - Precision Speakers Club
  - SaltyTongues Club
  - Risk Management Mavericks

- Area D3
  - Parkway Pontificators
  - Cross-Talkers Club
  - Copper Communicators
  - Gateway Toastmasters Club
  - Lone Peak Toastmasters
- Area D4
  - Silicon Slopes
  - Olympic Orators Club
  - Timpanogos
     Toastmasters Club
  - Utah Valley Club

## Division D

For more information, go to <u>www.toastmasters.org/find-a-club</u> and input a city name for clubs in that vicinity.