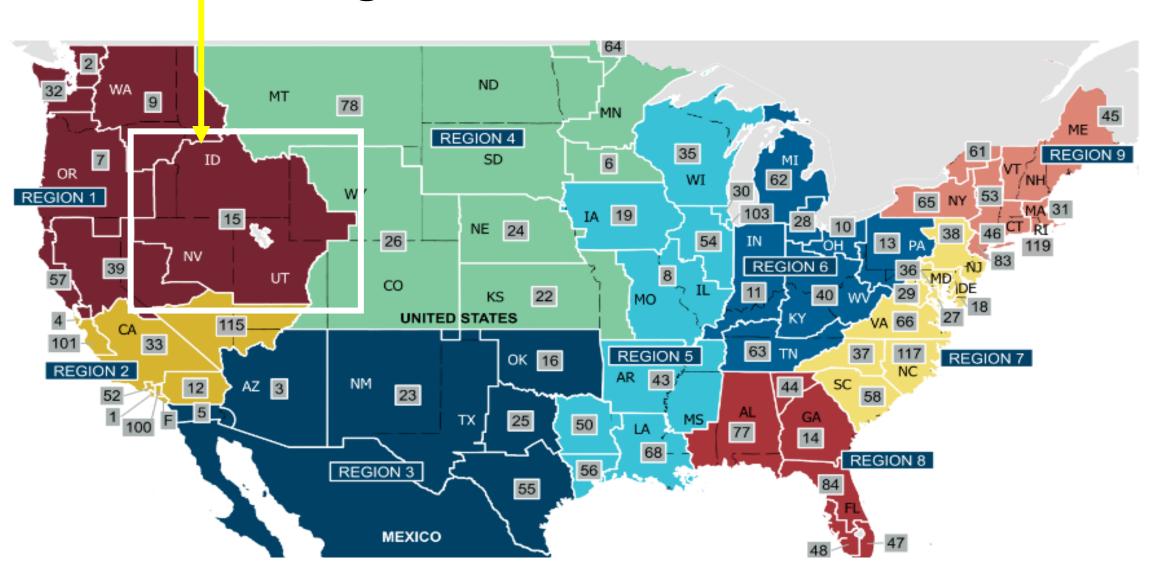

# District 15 Western States

- Idaho
- Oregon
- Wyoming
- Nevada
- Utah

## District 15 – Region 1





# 2024–2025 Region Realignment





## District 15 Boundary Map



- Idaho: All counties south of the panhandle (Idaho County's southern boundary)
- Oregon: Malheur County
- Wyoming: Counties of Uinta, Sweetwater, Lincoln, Sublette, and Teton
- Nevada: Elko, White Pine, Eureka, Lander, and Humboldt Counties
- Utah: West of the Green River, Colorado River, and Lake Powell, but excluding the City of Green River and counties of Washington, Kane, Iron and Garfield counties



# Idaho - Counties in District 15

All counties south of the panhandle

- Idaho County's southern boundary
- Adams
- Washington
- Payette
- Gem
- Canyon
- Ada
- Owyhee
- Valley
- Boise
- Elmore
- Lemhl

- Custer
- Camas
- Gooding
- Twin Falls
- Blaine
- Lincoln
- Jerome
- Butte
- Cassia
- Minidoka
- Butte
- Clark

- J