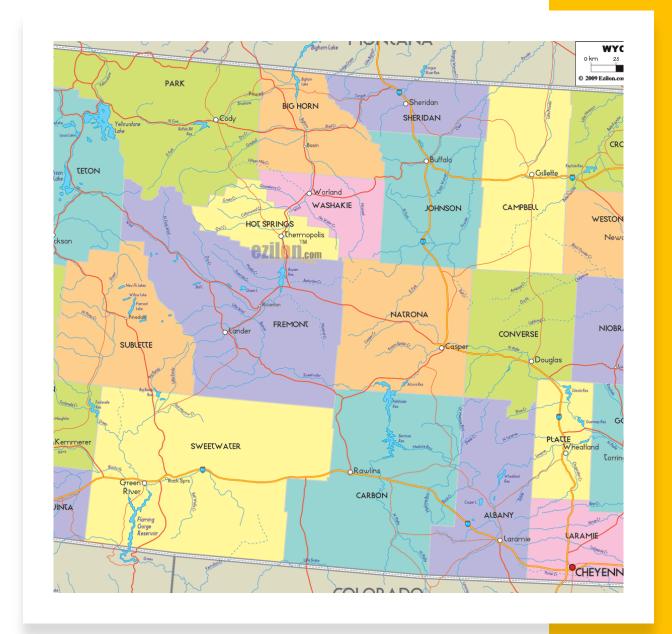

# Wyoming

### District 15 Counties in Wyoming

- Teton County
- Sublette County
- Lincoln County
- Sweetwater County
- Uinta County

Currently no clubs in Wyoming