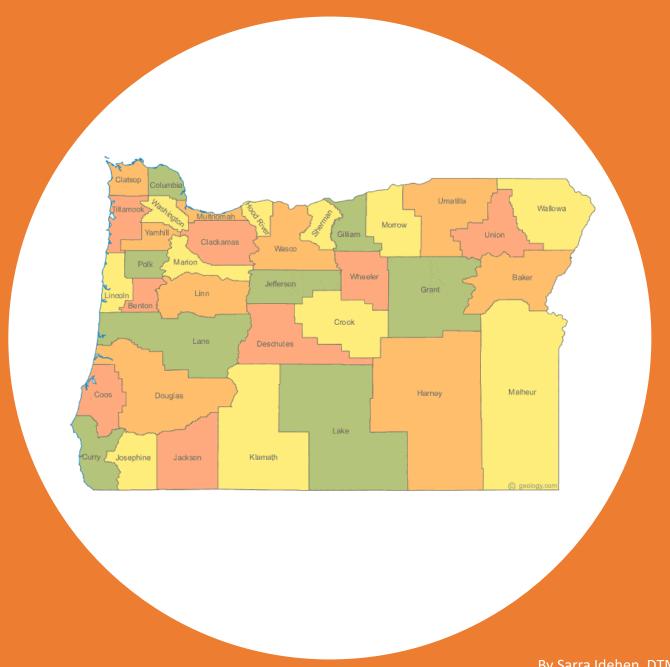

# OREGON

Malheur County

Snake River Club #5398, Ontario, OR Assigned to A3 in Idaho