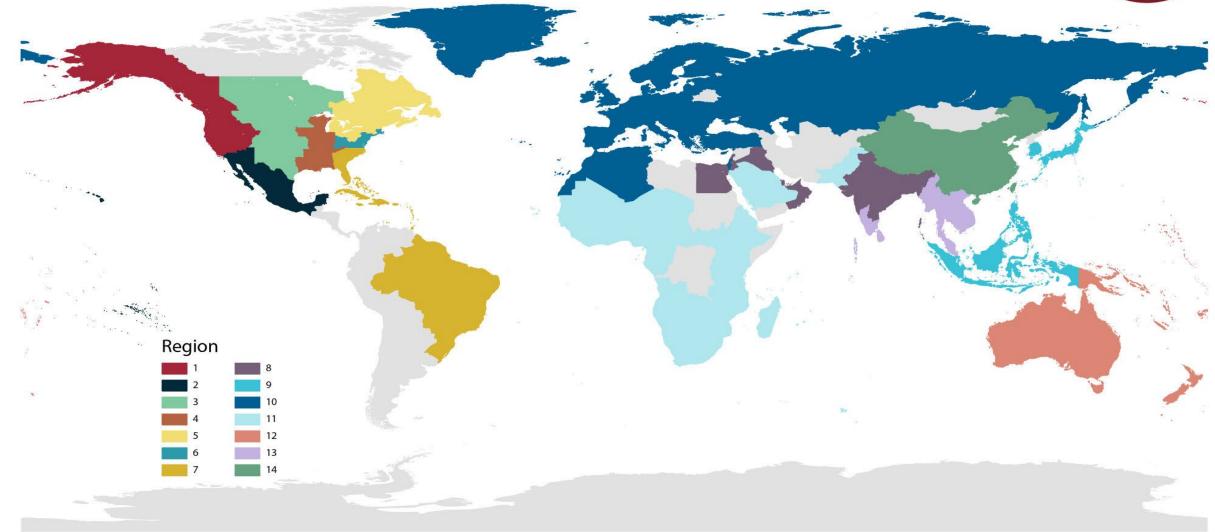

# District 15 Western States

- Idaho
- Oregon
- Wyoming
- Nevada
- Utah

## District 15 – Region 1





# 2024–2025 Region Realignment





## District 15 Boundary Map



- Idaho: All counties south of the panhandle (Idaho County's southern boundary)
- Oregon: Malheur County
- Wyoming: Counties of Uinta, Sweetwater, Lincoln, Sublette, and Teton
- Nevada: Elko, White Pine, Eureka, Lander, and Humboldt Counties
- Utah: West of the Green River, Colorado River, and Lake Powell, but excluding the City of Green River and counties of Washington, Kane, Iron and Garfield counties



# Idaho - Counties in District 15

All counties south of the panhandle

- Idaho County's southern boundary
- Adams
- Washington
- Payette
- Gem
- Canyon
- Ada
- Owyhee
- Valley
- Boise
- Elmore
- Lemhl

- Custer
- Camas
- Gooding
- Twin Falls
- Blaine
- Lincoln
- Jerome
- Butte
- Cassia
- Minidoka
- Butte
- Clark

- Jefferson
- Bingham
- Power
- Oneida
-