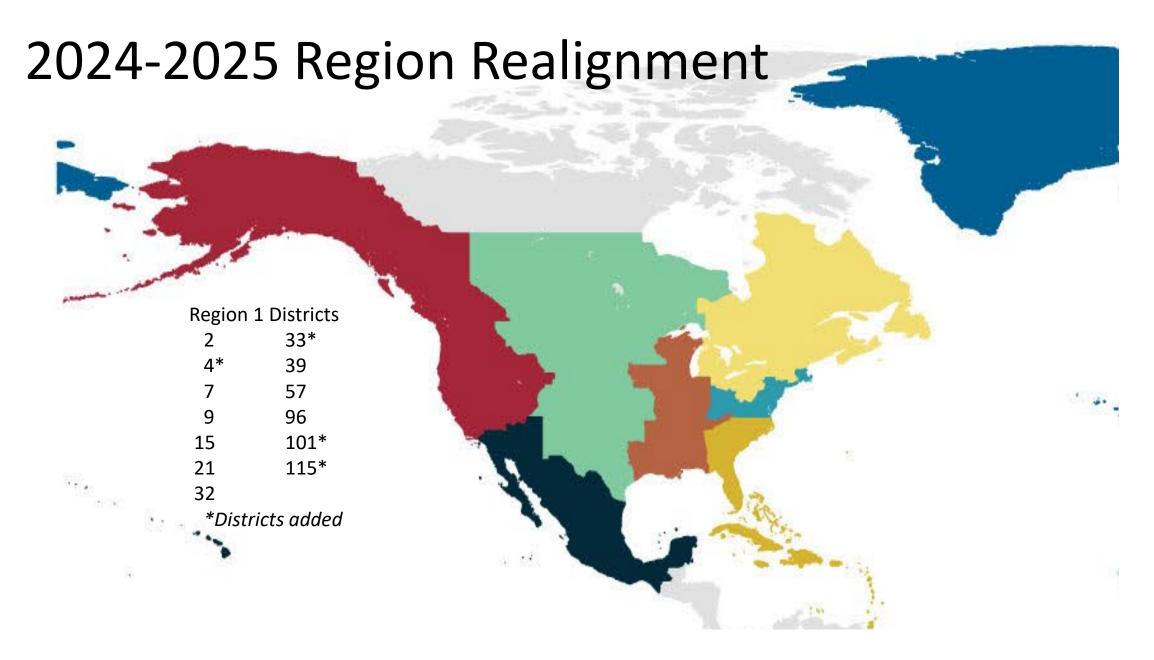

# District 15 Western States

- Idaho
- Oregon
- Wyoming
- Nevada
- Utah

## District 15 – Region 1





# 2024–2025 Region Realignment





## District 15 Boundary Map



- Idaho: All counties south of the panhandle (Idaho County's southern boundary)
- Oregon: Malheur County
- Wyoming: Counties of Uinta, Sweetwater, Lincoln, Sublette, and Teton
- Nevada: Elko, White Pine, Eureka, Lander, and Humboldt Counties
- Utah: West of the Green River, Colorado River, and Lake Powell, but excluding the City of Green River and counties of Washington, Kane, Iron and Garfield counties



# Idaho - Counties in District 15

All counties south of the panhandle

- Idaho County's southern boundary
- Adams
- Washington
- Payette
- Gem
- Canyon
- Ada
- Owyhee
- Valley
- Boise
- Elmore
- Lemhl

- Custer
- Camas
- Gooding
- Twin Falls
- Blaine
- Lincoln
- Jerome
- Butte
- Cassia
- Minidoka
- Butte
- Clark

- Jef