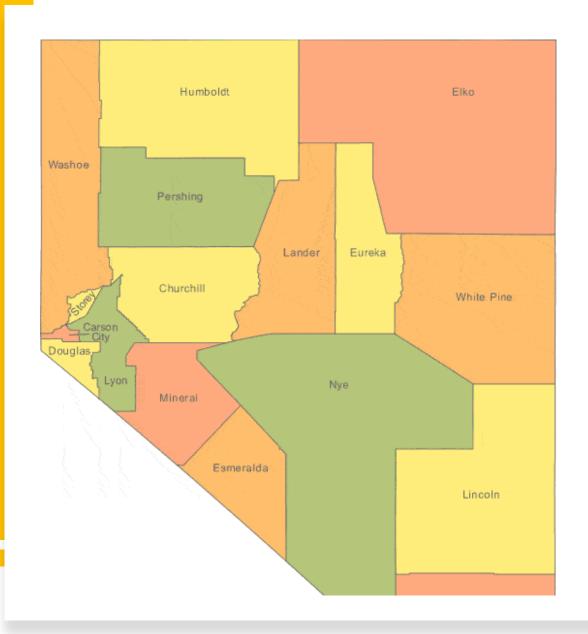

## Nevada

### Counties in District 15

- Elko
- White Pine
- Eureka
- Lander
- Humboldt

Clubs in Elko, Nevada – Assigned to Area B3

Ruby Mountain Club and Sunrise Club