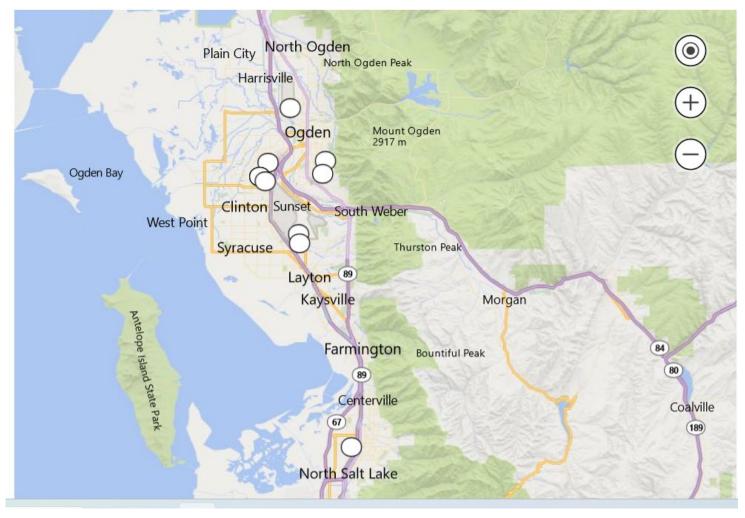

# UTAH – Counties & Clubs in District 15 Division C

- Area C1
  - Cache Valley Toastmasters
  - Box Elder Club
  - Wildcat Toastmasters
  - Twilight Toastmasters
- Area C2
  - More Toasting. More Doing.
  - I Express Toastmasters
  - Mount Ogden Toastmasters
  - Leadership Pathways Toastmasters

- Area C3
  - Energizers Club
  - Hill Climbers
  - Northrop Grumman Minute Talkers
  - Speaking of Rockets

## Division C

For more information, go to <u>www.toastmasters.org/find-a-club</u> and input a city name for clubs in that vicinity.