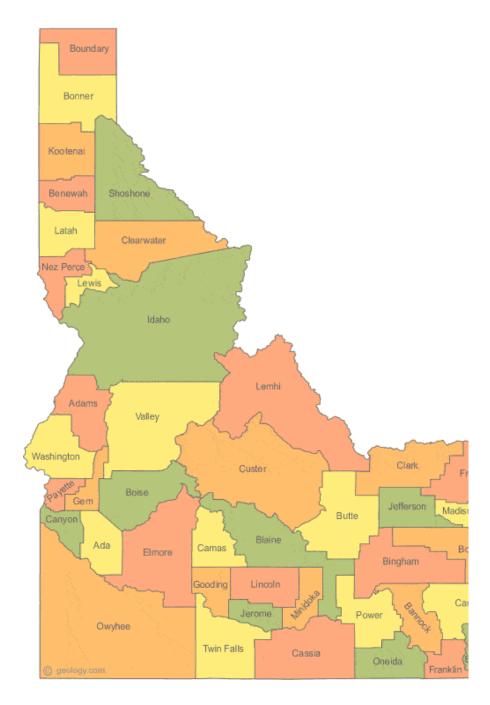

# Idaho - Counties in District 15

All counties south of the panhandle

- Idaho County's southern boundary
- Adams
- Washington
- Payette
- Gem
- Canyon
- Ada
- Owyhee
- Valley
- Boise
- Elmore
- Lemhl

- Custer
- Camas
- Gooding
- Twin Falls
- Blaine
- Lincoln
- Jerome
- Butte
- Cassia
- Minidoka
- Butte
- Clark

- Jefferson
- Bingham
- Power
- Oneida
- Fremont
- Madison
- Teton
- Bonneville
- Caribou
- Bear Lake
- Franklin
- Bannock

By Sarra Idehen, DTM

## Idaho

District 15 Clubs in Idaho