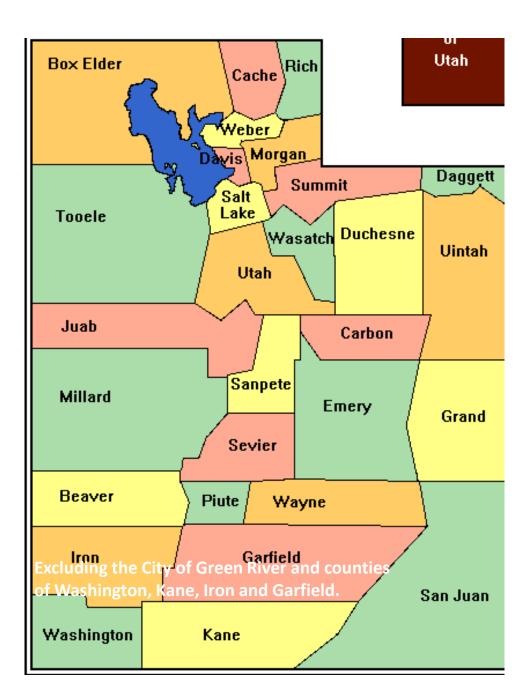

## UTAH – Counties in District 15

West of the Green River, Colorado River and Lake Powell – Divisions C & D

- Box Elder
- Cache
- Rich
- Weber
- Morgan
- Davis
- Salt Lake
- Tooele

- Millard
- Beaver
- Piute
- Wayne
- Emery
- Grand
- Juab
- San Juan

- Sevier
- Sanpete
- Carbon
- Wasatch
- Utah
- Duchesne
- Daggett
- Uintah