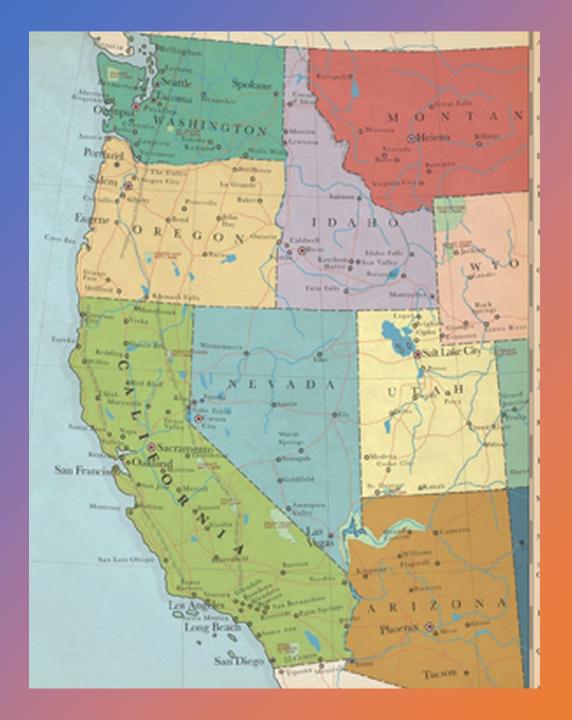

# District 15 Western States

- Idaho
- Oregon
- Wyoming
- Nevada
- Utah

## District 15 Boundary Map

- Idaho: All counties south of the panhandle (Idaho County's southern boundary)
- Oregon: Malheur County
- Wyoming: Counties of Uinta, Sweetwater, Lincoln, Sublette, and Teton
- Nevada: Elko, White Pine, Eureka, Lander, and Humboldt Counties
- Utah: West of the Green River, Colorado River, and Lake Powell, but excluding the City of Green River and counties of Washington, Kane, Iron and Garfield counties