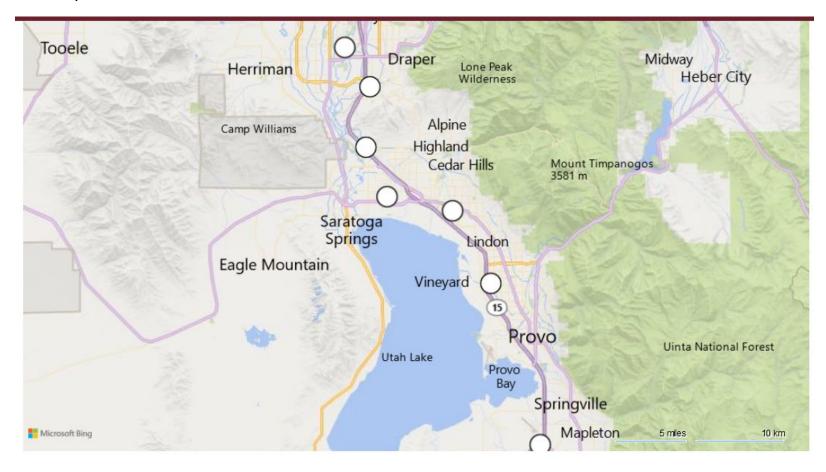

# UTAH – Counties & Clubs in District 15 Division D

- Area D1
  - TNT Club
  - Taxmasters Club
  - Image Masters Toastmasters Club
  - Metro Toastmasters Club
- Area D2
  - Park City Toastmasters Club
  - USANA Toastmasters
  - Precision Speakers Club
  - SaltyTongues Club
  - Risk Management Mavericks

- Area D3
  - Parkway Pontificators
  - Cross-Talkers Club
  - Copper Communicators
  - Gateway Toastmasters Club
  - Lone Peak Toastmasters
- Area D4
  - Silicon Slopes
  - Olympic Orators Club
  - Timpanogos
     Toastmasters Club
  - Utah Valley Club

## Division D

For more information, go to <u>www.toastmasters.org/find-a-club</u> and input a city name for clubs in that vicinity.