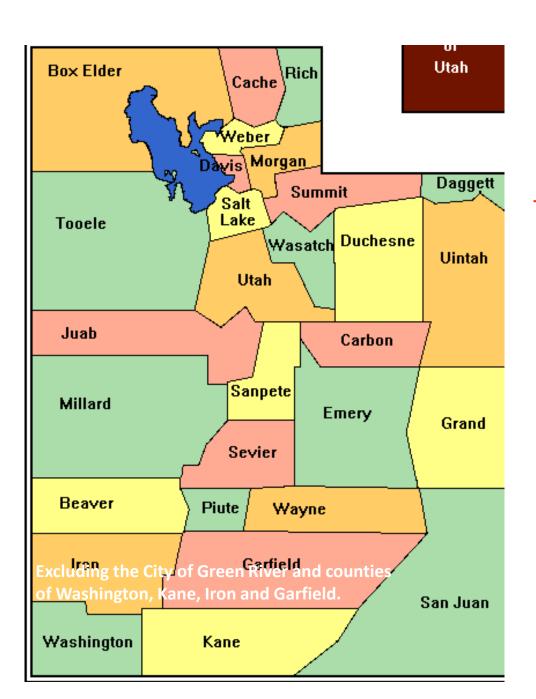

## UTAH – Counties in District 15

West of the Green River, Colorado River and Lake Powell – Divisions C & D

- Box Elder
- Cache
- Rich
- Weber
- Morgan
- Davis
- Salt Lake
- Tooele

- Millard
- Beaver
- Piute
- Wayne
- Emery
- Grand
- Juab
- San Juan

- Sevier
- Sanpete
- Carbon
- Wasatch
- Utah
- Duchesne
- Daggett
- Uintah