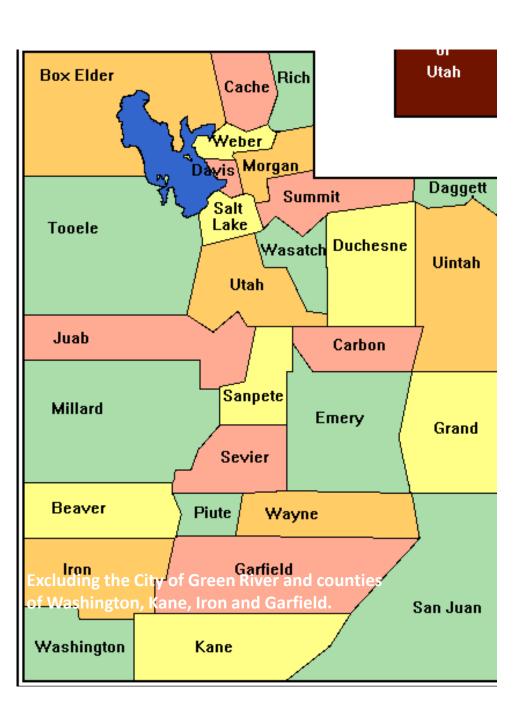

## District 15 Boundary Map

- Idaho: All counties south of the panhandle (Idaho County's southern boundary)
- Oregon: Malheur County
- Wyoming: Counties of Uinta, Sweetwater, Lincoln, Sublette, and Teton
- Nevada: Elko, White Pine, Eureka, Lander, and Humboldt Counties
- Utah: West of the Green River, Colorado River, and Lake Powell, but excluding the City of Green River and counties of Washington, Kane, Iron and Garfield counties

## UTAH – Counties in District 15

West of the Green River, Colorado River and Lake Powell – Divisions C & D

- Box Elder
- Cache
- Rich
- Weber
- Morgan
- Davis
- Salt Lake
- Tooele

- Millard
- Beaver
- Piute
- Wayne
- Emery
- Grand
- Juab
- San Juan

- Sevier
- Sanpete
- Carbon
- Wasatch
- Utah
- Duchesne
- Daggett
- Uintah