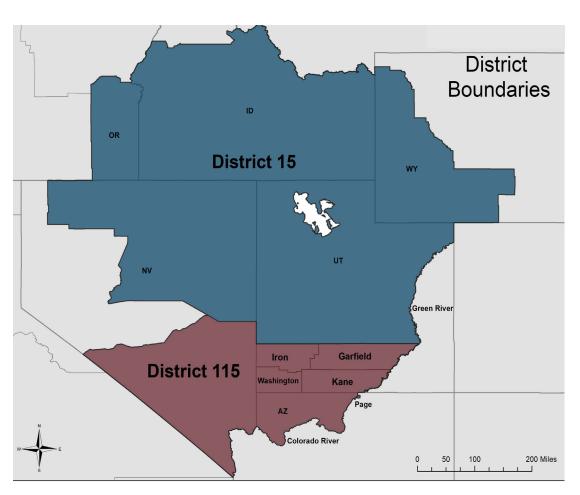

# District 15 Western States

- Idaho
- Oregon
- Wyoming
- Nevada
- Utah

## District 15 Boundary Map

- Idaho: All counties south of the panhandle (Idaho County's southern boundary)
- Oregon: Malheur County
- Wyoming: Counties of Uinta, Sweetwater, Lincoln, Sublette, and Teton
- Nevada: Elko, White Pine, Eureka, Lander, and Humboldt Counties
- Utah: West of the Green River, Colorado River, and Lake Powell, but excluding the City of Green River and counties of Washington, Kane, Iron and Garfield counties